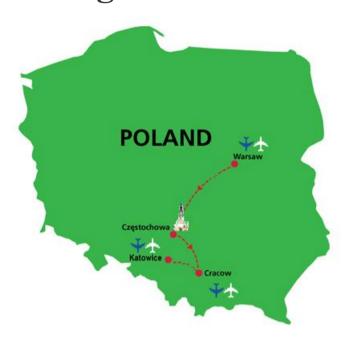

1. The closest airport, **Katowice** – **Pyrzowice** [https://www.katowice-airport.com/en], is located 60 km from the town. From this airport you can get to Czestochowa by taxi cab or private minibus [Example: http://www.pyrzowiceekspres.pl/en]. Alternatively, you can get to

Katowice where bus lines and trains to Czestochowa are available. Car rentals are also available in Katowice. When choosing bus service from Katowice to Czestochowa it is worth remembering that service providers use different departure stations. The fare from Katowice is around PLN 15 and the trip takes about one hour and twenty minutes.

- 2. If you arrive at **Warsaw Chopin Airport** [https://www.lotnisko-chopina.pl/en/index.html], there are train connections that will take you to Dworzec Centralny (Central Station). From this place you can take a train to Czestochowa [https://www.intercity.pl/en/]. The train trip from Warszawa takes about two hours.
- 3. From **Krakow Airport** [http://www.krakowairport.pl/en/] you should take a bus or train to "Dworzec Głowny (Main Station)" and from them take a train to Czestochowa [https://www.intercity.pl/en/]. The trip will take about one hour and half.