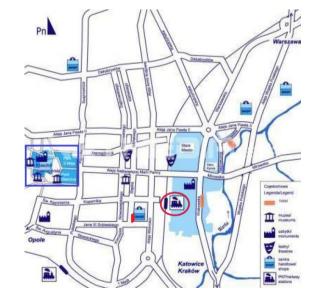

**Czestochowa main station** is located in the centre of town, about 2 km from Jasna Gora Monastery and few meters from different hotels and hostels and the meeting place from INBIE.

http://amistad.pl/en/238-Amistad-czestochowa

## **Useful information**

About Czestochowa

http://en.czestochowa.pl

Map of the city

http://www.info.czestochowa.pl/portal/map/index.php?IdLang=0

**Public Transport** 

http://www.mpk.czest.pl/en

City tourism information